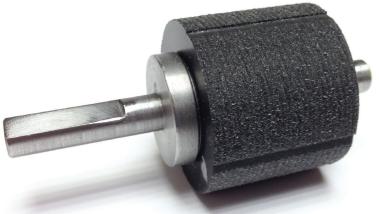

## **INTRODUCING THE NEXT GENERATION FEED ROLLER.**

Part # - 62243 KIT Black Roller & Core ASSY

The Next Generation Roller for Nevada Gold<sup>®</sup> ticket dispensers is an upgrade to the current rollers that have been in the field for decades. The Next Generation Roller significantly enhances the ability of the back feed roller to dispense tickets. The upgraded design and materials were engineered to provide superior traction and longer durability.

We have changed the color of the back roller to black for two reasons:

- 1. The new color will offer easy recognition to your technician when determining when the wheel was last changed.
- 2. The roller's darker color highlights any accumulation of light colored paper dust, shavings, or clay on the wheel. The accumulation of these materials indicates the need for preventative maintenance (see Roller Maintenance flyer attached).

Going forward all feed rollers will be sold with the shaft attached. This roller upgrade will be the new roller standard.

Nevada